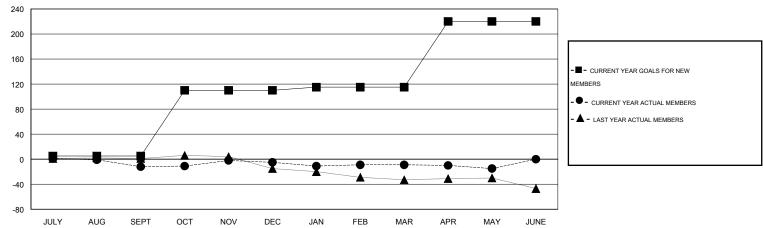

## GOALS AND ACTUAL MEMBERS CUMULATIVE

| DROPPED CLUBS: 0  DROPPED MEMBERS | 15 CLUBS OF 34 ADDED 1 OR MORE NEW MEMBERS | GENDER DISTRIBUTION           MALE         625 (72.67%)           FEMALE         235 (27.33%) |                 |  |
|-----------------------------------|--------------------------------------------|-----------------------------------------------------------------------------------------------|-----------------|--|
| DECEASED                          | CLICK HERE FOR HEALTH ASSESSMENT DATA      | FAMILY UNIT MEMBERS HEAD OF HOUSEHOLD NON-HEAD OF HOUSEHOLD                                   | 171<br>84<br>87 |  |